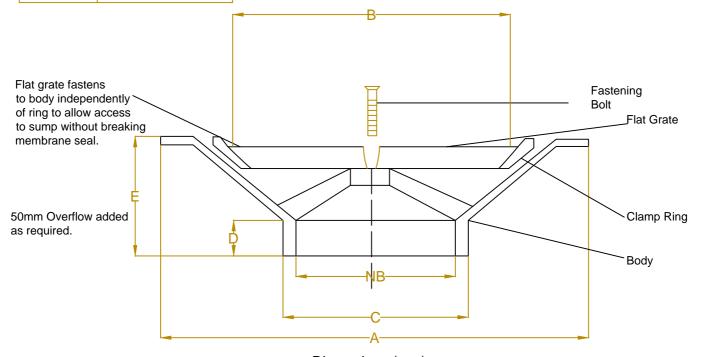

## Dimensions (mm)

| NB  | А   | В   | С   | D  | E  |
|-----|-----|-----|-----|----|----|
| 50  | 225 | 115 | 73  | 30 | 78 |
| 65  | 225 | 115 | 73  | 30 | 78 |
| 80  | 272 | 150 | 85  | 23 | 72 |
| 100 | 285 | 198 | 110 | 20 | 80 |
| 150 | 333 | 228 | 160 | 20 | 77 |
| 200 | 333 | 228 | 160 | 20 | 77 |